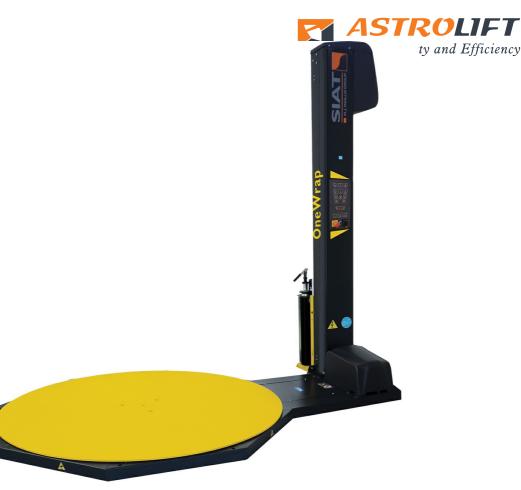

# Semi-Automatic Pallet Wrapper | SIAT

The Onewrap Pallet Wrappers by SIAT are extremely user-friendly and include up to 10 programmable functions within its computer. Easily operated by a single person, SIAT Pallet Wrappers maximise output, as well as a perfectly strong wrap of the pallet every time.

Many of the parts of SIAT's semi-auto pallet wrappers have been simplified for ease of use, and the wrapping machine now has improved covers and guards for added safety and style.x

## FEATURES

- Delivery: Flat-packed
- Ingress Protection: IP 54
- 5 Operation modes
  - Auto Up Only Auto Up Only, Pause for top sheet Auto Up and Down Auto Up and Down, pause for top sheet Manual Mode
- Programmable Carriage speeds Pauses/delays Top sheet application cycle Overwrap amounts Up to 10 different stored cycles
- SAFETY
- Film break detection
- Turntable locking feature stability while loading/unloading

- Finish: Powder-coated
- Forklift pockets for repositioning
- Reclining column packs down easily
- Pallet height photocell
- Easy Stop/Start during wrapping cycle
- Easily upgradable software
- Belt driven carriage